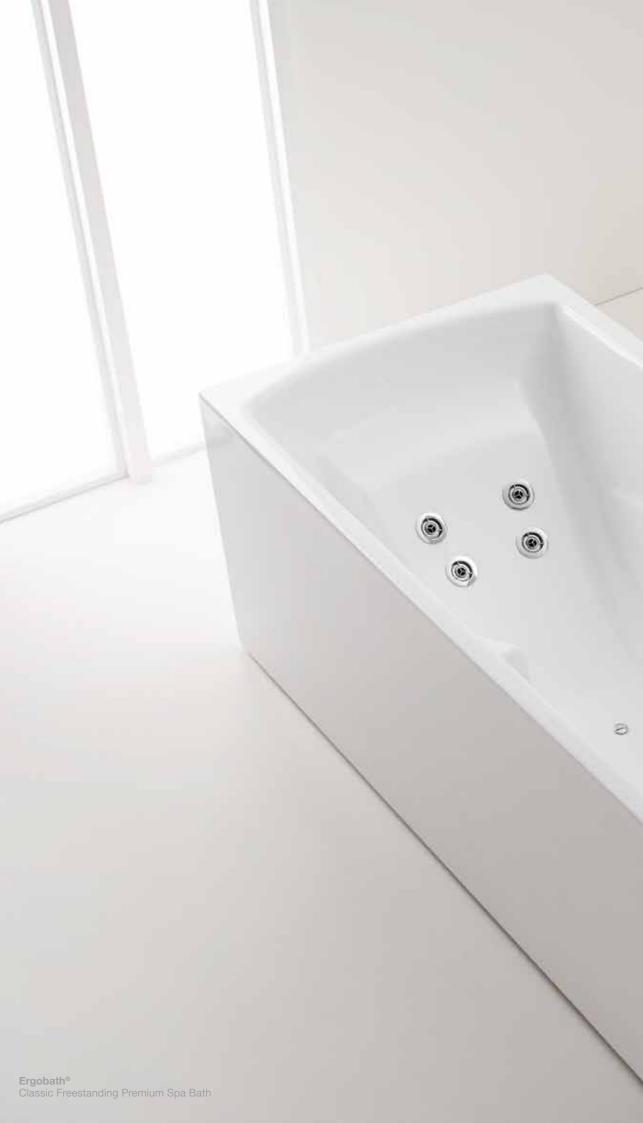

### About **Ergobath**® Spa System

The Ergobath<sup>®</sup> Spa System uses hydro-jet technology to create the ultimate bathing and massage spa experience. Each of the Ergobath® spa jets has been selected and positioned to optimise the therapeutic healing and relaxing benefits.

Some of the benefits you may experience are:

- Reduced stress, anxiety and tension
- A decrease in arthritic aches
- A decrease in joint, muscle and nerve pain
- Improvements in mobility
- Enhanced skin and muscle tone
- All over superior general wellbeing

The spa system is available with the inset or freestanding Ergobath® with the pump positioned at the head of the bath. The freestanding model has the pump and all plumbing concealed and contained within the bath structure and has a convenient access panel.