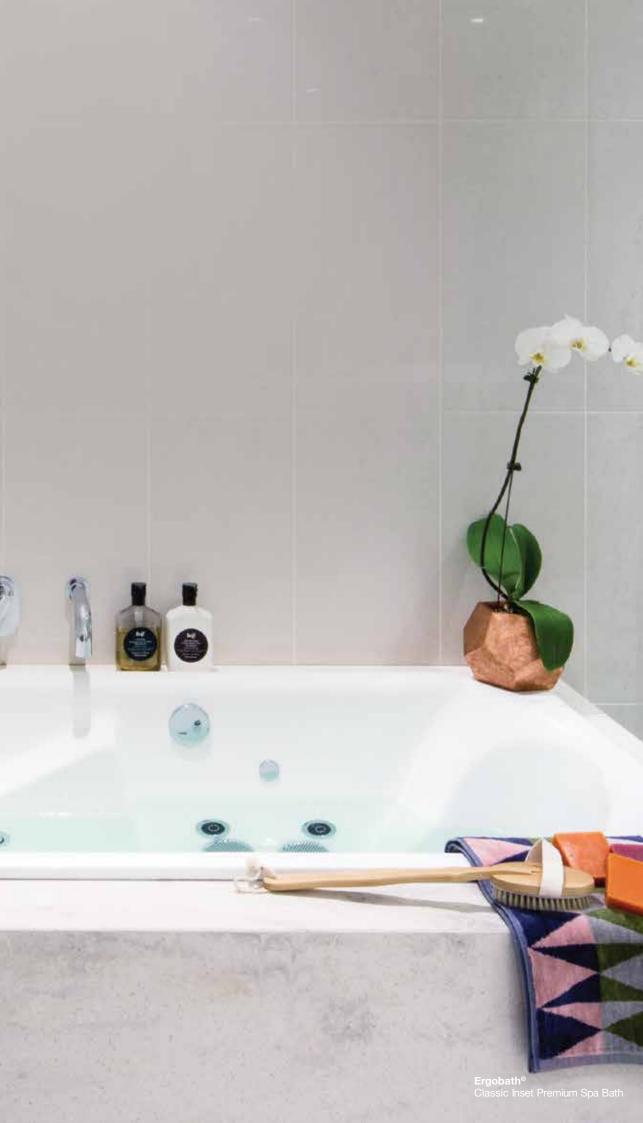

**ERGOBATH**<sup>®</sup>

Designed to offer the ultimate in wellness spa indulgence from the comfort and privacy of home, Ergobath<sup>®</sup> is based upon ergonomic and hydrotherapy principles.

A Day Spa Every Day.

Available in freestanding and inset models, Ergobath<sup>®</sup> also offers spa options for ultimate relaxation and rejuvenation.

Combining two of the oldest healing therapies, Hydrotherapy & Massage along with extreme comfort, Ergobath® provides revitalising health benefits and a day spa experience that can be enjoyed at any time. Each Ergobath<sup>®</sup> is supplied with a stainless steel support frame for quick and easy installation. Tile or stone can be used on the surround of the inset bath while the freestanding option allows for a more minimalist style.

## Ergobath®

The luxuriously deep, ergonomically designed Ergobath<sup>®</sup> offers possibly the most comfortable bathing experience available.

The contemporary Ergobath<sup>®</sup> has additional foot rests ensuring the suitability for variable body heights and flexible positioning, while the arm locations offer comfort as well as support when stepping in and out. The gently sloping lumbar support combined with the unique head and neck cradle provide a superior level of comfort and indulgence. Due to the advanced ergonomic design, Ergobath<sup>®</sup> offers the luxury and feel of a much deeper bath yet requires significantly less water than other baths of a similar size<sup>\*</sup>. Ergobath<sup>®</sup> is the perfect way to create the day spa experience at home.

A Day Spa Every Day.

- Ergonomic design
- Total comfort
- Freestanding or inset
- Supplied with integrated stainless steel support frame with adjustable height feet for easy installation
- Overflow
- Excellent thermal retention to maintain bath water temperature
- Uses 33% less water\*
- Less time to fill
- Spa options
- Capacity 168 litres<sup>+</sup> <sup>+168</sup> litres capacity is based on comfortable water depth with an average size person in the bath.