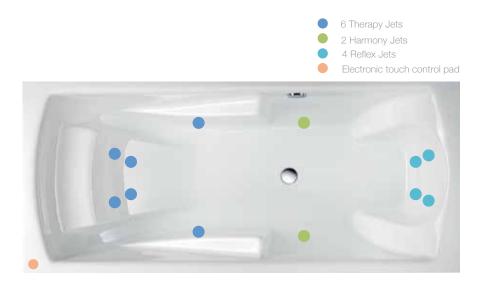

## Ergobath<sup>®</sup> Classic Deluxe Spa

Relax with Ergobath<sup>®</sup> Classic Deluxe.

A total of 12 strategically positioned low-profile jets designed to soothe the mind and revive the senses. The rejuvenating hydrotherapy benefits are partnered with a 1Hp heated pump and an electronic touch control pad.