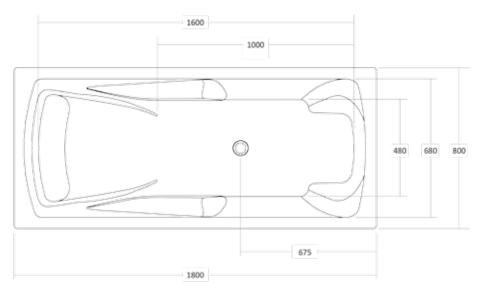

# Ergobath® Classic Dimensions

#### Ergobath<sup>®</sup> Freestanding Bath

Please note that all measurements are approximate. \* 620mm is minimum, the feet are adjustable so the overall height of the bath can vary.