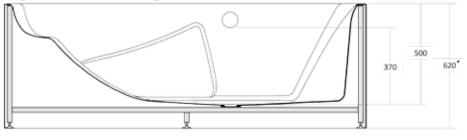

# Ergobath® Classic Dimensions

#### Ergobath<sup>®</sup> Freestanding Bath

Please note that all measurements are approximate. \* 620mm is minimum, the feet are adjustable so the overall height of the bath can vary.