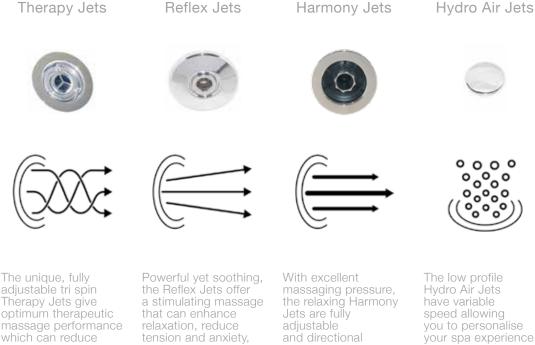

### About **Ergobath**® Spa System

The Ergobath<sup>®</sup> Spa System uses hydro-jet technology to create the ultimate bathing and massage spa experience. Each of the Ergobath® spa jets has been selected and positioned to optimise the therapeutic healing and relaxing benefits.

Some of the benefits you may experience are:

- Reduced stress, anxiety and tension
- A decrease in arthritic aches
- A decrease in joint, muscle and nerve pain
- Improvements in mobility
- Enhanced skin and muscle tone
- All over superior general wellbeing

muscle tension and improve circulation while the low profile design offers total comfort.

improve mobility and stimulate blood flow.

allowing maximum control and personalisation.

your spa experience, choose a gentle calming massage through to a vigorous air massage that can reinvigorate tired muscles, increase blood flow and reduce stress.