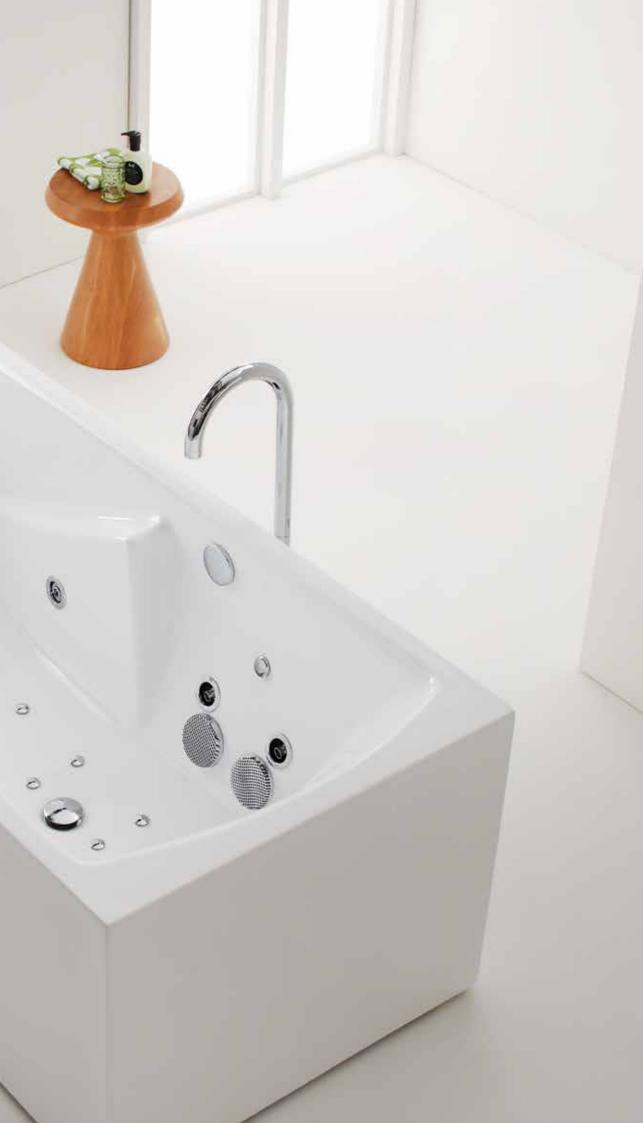

### Ergobath<sup>®</sup> Classic Premium Spa

Create a wellness oasis with the ultimate luxury of Ergobath® Classic Premium.

Submerged ambient lighting and a total of 26 jets combine to create a supremely indulgent and therapeutic experience.

The rejuvenating hydrotherapy benefits are partnered with an enhanced multi-speed blower, a 1.5Hp pump with 700W controllable heating element and a remote control for the ultimate spa experience.

## Ergobath<sup>®</sup> Classic Deluxe Spa

Relax with Ergobath<sup>®</sup> Classic Deluxe.

A total of 12 strategically positioned low-profile jets designed to soothe the mind and revive the senses. The rejuvenating hydrotherapy benefits are partnered with a 1Hp heated pump and an electronic touch control pad.