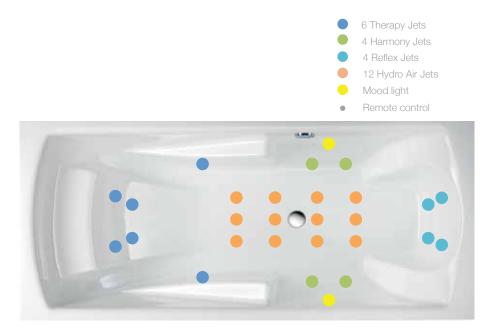

### Ergobath<sup>®</sup> Classic Premium Spa

Create a wellness oasis with the ultimate luxury of Ergobath® Classic Premium.

Submerged ambient lighting and a total of 26 jets combine to create a supremely indulgent and therapeutic experience.

The rejuvenating hydrotherapy benefits are partnered with an enhanced multi-speed blower, a 1.5Hp pump with 700W controllable heating element and a remote control for the ultimate spa experience.