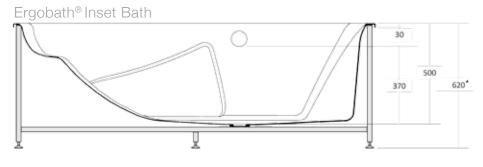

#### Ergobath<sup>®</sup> Freestanding Bath

Please note that all measurements are approximate. \* 620mm is minimum, the feet are adjustable so the overall height of the bath can vary.