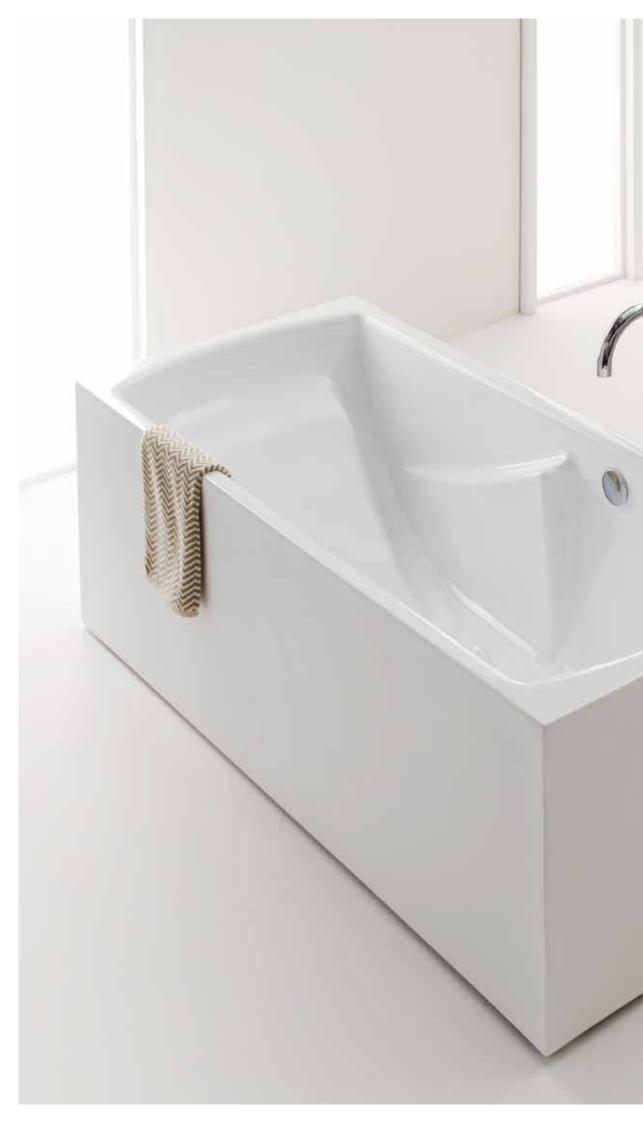

#### Ergobath<sup>®</sup> Freestanding Bath

Please note that all measurements are approximate. \* 620mm is minimum, the feet are adjustable so the overall height of the bath can vary.