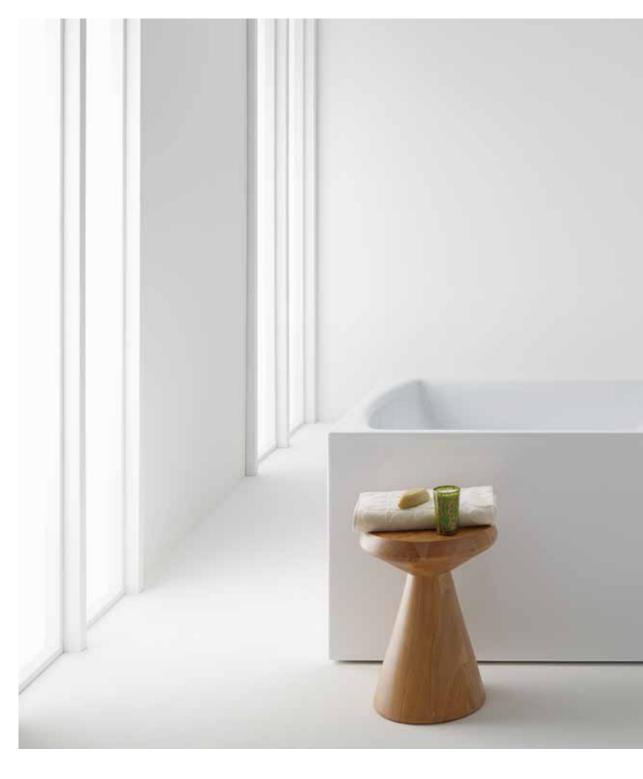

## Ergobath®

The luxuriously deep, ergonomically designed Ergobath<sup>®</sup> offers possibly the most comfortable bathing experience available.

The contemporary Ergobath<sup>®</sup> has additional foot rests ensuring the suitability for variable body heights and flexible positioning, while the arm locations offer comfort as well as support when stepping in and out. The gently sloping lumbar support combined with the unique head and neck cradle provide a superior level of comfort and indulgence. Due to the advanced ergonomic design, Ergobath<sup>®</sup> offers the luxury and feel of a much deeper bath yet requires significantly less water than other baths of a similar size<sup>\*</sup>. Ergobath<sup>®</sup> is the perfect way to create the day spa experience at home.

A Day Spa Every Day.

- Ergonomic design
- Total comfort
- Freestanding or inset
- Supplied with integrated stainless steel support frame with adjustable height feet for easy installation
- Overflow
- Excellent thermal retention to maintain bath water temperature
- Uses 33% less water\*
- Less time to fill
- Spa options
- Capacity 168 litres<sup>+</sup> <sup>+168</sup> litres capacity is based on comfortable water depth with an average size person in the bath.